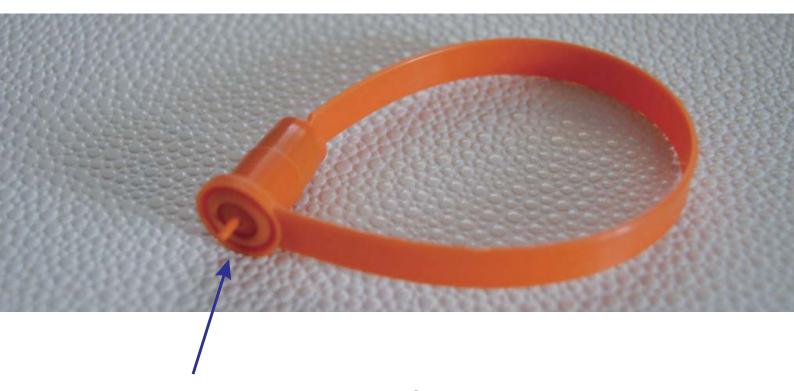

**MODEL NUMBER: 7029** 

The small trail shows if it is locked correctly.

**MODEL NUMBER: 7029** 

Any color is optional The good readable bar code on whtie / yellow seals

**MODEL NUMBER: 7029** 