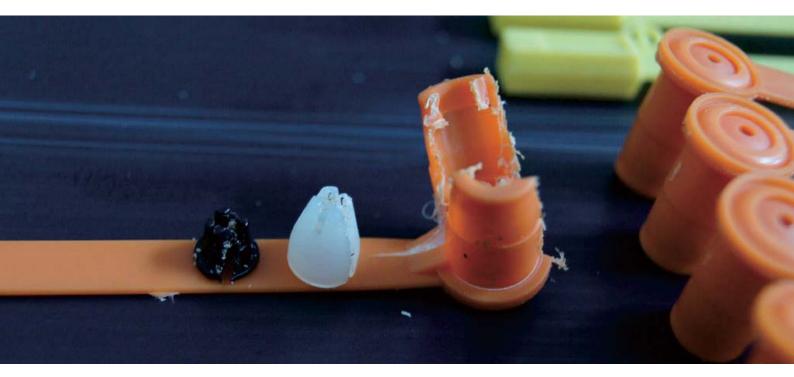

Double plastic lock mechanisms insert.

Step 1:

put the lock mechanism into the lock housing.

Step 2:

Put the lid into the lock housing after lock mechanism

Step 3:

Hot melded the lock housing

Note: it is not welded.so that there is not open risk.

**MODEL NUMBER: 7029** 

The small trail shows if it is locked correctly.

**MODEL NUMBER: 7029** 

Any color is optional The good readable bar code on whtie / yellow seals

**MODEL NUMBER: 7029** 