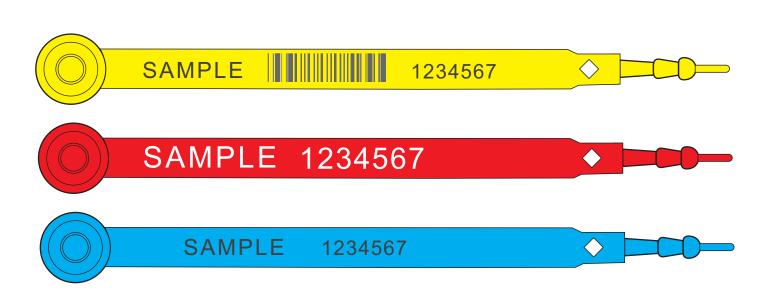

**MODEL NUMBER: 7029** 

The small trail shows if it is locked correctly.

**MODEL NUMBER: 7029** 

Any color is optional The good readable bar code on whtie / yellow seals

**MODEL NUMBER: 7029** 