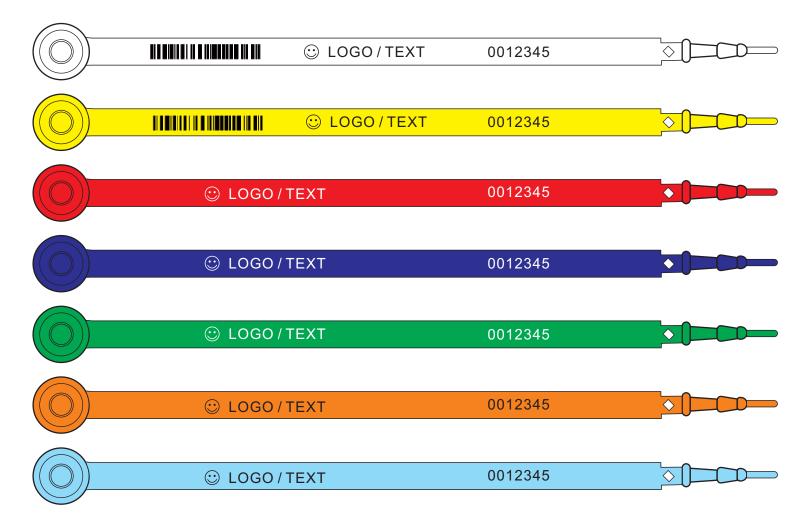

**MODEL NUMBER: 7029** 

The small trail shows if it is locked correctly.

**MODEL NUMBER: 7029** 

Any color is optional The good readable bar code on whtie / yellow seals

**MODEL NUMBER: 7029** 