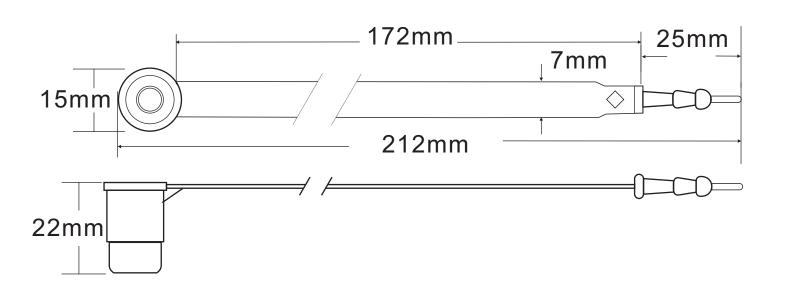

**MODEL NUMBER: 7029** 

Material []it is made with polypropylene

**Seal Classification** 

[]Indicative Seal []Load to Failure :>15kgs

Working Temperature []-50°C to 120°C

**MODEL NUMBER: 7029** 

**MODEL NUMBER: 7029** 