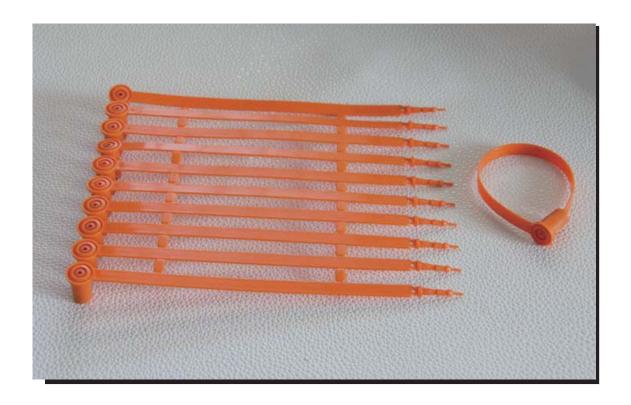

**MODEL NUMBER: 7029** 

Material []it is made with polypropylene

**Seal Classification** 

[]Indicative Seal []Load to Failure :>15kgs

Working Temperature []-50°C to 120°C

**MODEL NUMBER: 7029** 

**MODEL NUMBER: 7029** 